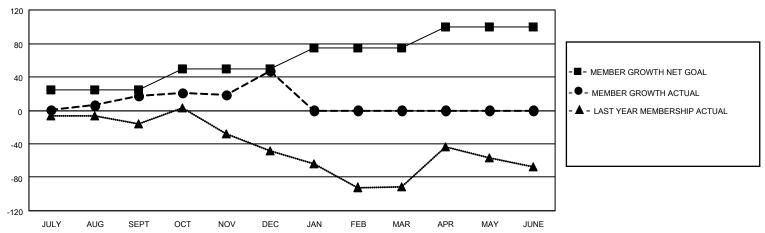

## GOALS AND ACTUAL MEMBERS CUMULATIVE

| DROPPED CLUBS: 1 |    | 27 CLUBS OF 73 ADDED 1 OR<br>MORE NEW MEMBERS | GENDER DISTRIBUTION                |                                |  |
|------------------|----|-----------------------------------------------|------------------------------------|--------------------------------|--|
|                  |    | WORE NEW WEWBERS                              | MALE<br>FEMALE                     | 1,003 (57.41%)<br>744 (42.59%) |  |
| DROPPED MEMBERS  |    |                                               | NON BINARY<br>PREFER NOT TO ANSWER | 0 (0.00%)<br>0 (0.00%)         |  |
| DECEASED         | 6  |                                               | THE ENTITY TO ANOWER               | 0 (0.0070)                     |  |
| CLUB CANCELLED   | 1  | CLICK HERE FOR CUMULATIVE                     | TOTAL FAMILY UNIT MEMBERS          | 375                            |  |
| OTHER            | 83 | MEMBERSHIP DATA                               |                                    |                                |  |
| TOTAL            | 90 |                                               | FAMILY MEMBERS PAYING HAL          | F DUES 205                     |  |
|                  |    |                                               |                                    |                                |  |

## MONTHLY MEMBERSHIP PROGRESS REPORT

LOCATION ILLINOIS District 1 A Results as of: 12/31/2021

| Clubs RESULTS FOR 2021-2022 |   |   |   | Members RESULTS FOR 2021-2022 |    |    |    |
|-----------------------------|---|---|---|-------------------------------|----|----|----|
|                             |   |   |   |                               |    |    |    |
| JULY/AUG/SEPT               | 0 | 0 | 1 | JULY/AUG/SEPT                 | 25 | 90 | 51 |
| OCT/NOV/DEC                 | 0 | 1 | 0 | OCT/NOV/DEC                   | 25 | 76 | 39 |
| JAN/FEB/MAR                 | 1 | 0 | 0 | JAN/FEB/MAR                   | 25 | 0  | 0  |
| APR/MAY/JUNE                | 0 | 0 | 0 | APR/MAY/JUNE                  | 25 | 0  | 0  |