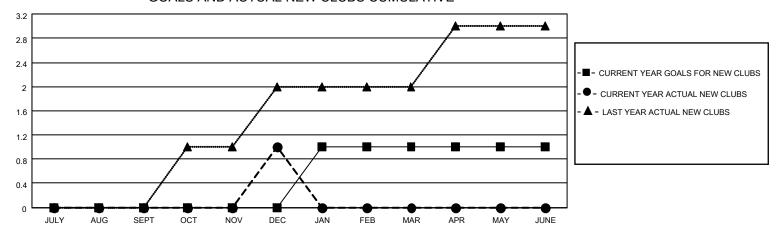

## GOALS AND ACTUAL NEW CLUBS CUMULATIVE

## MONTHLY MEMBERSHIP PROGRESS REPORT

LOCATION ILLINOIS District 1 A Results as of: 12/31/2021

| Clubs RESULTS FOR 2021-2022 |   |   |   | Members RESULTS FOR 2021-2022 |    |    |    |
|-----------------------------|---|---|---|-------------------------------|----|----|----|
|                             |   |   |   |                               |    |    |    |
| JULY/AUG/SEPT               | 0 | 0 | 1 | JULY/AUG/SEPT                 | 25 | 90 | 51 |
| OCT/NOV/DEC                 | 0 | 1 | 0 | OCT/NOV/DEC                   | 25 | 76 | 39 |
| JAN/FEB/MAR                 | 1 | 0 | 0 | JAN/FEB/MAR                   | 25 | 0  | 0  |
| APR/MAY/JUNE                | 0 | 0 | 0 | APR/MAY/JUNE                  | 25 | 0  | 0  |